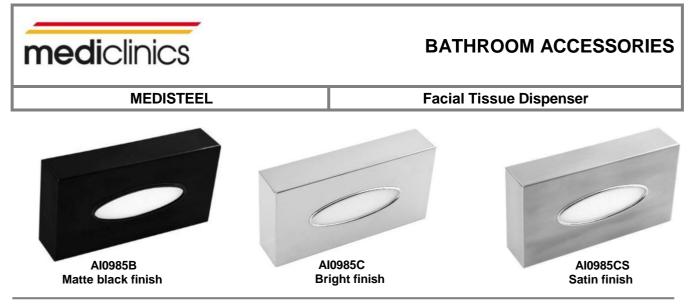

### **Technical Specifications**

- Surface mounted facial tissue dispenser, made in stainless steel AISI 304, shall hold and dispense 100 facial tissues. Available in bright, satin or matte black finish.
- The stainless steel AISI 304 construction protects the product against rust and ensures quality and longevity.
- Towel dispensing slot shall have a fully hemmed-in rolled edge for snag-free dispensing and user safety.
- Model suitable for the hotel sector and for collectivities.

# **Components & materials**

- AI0985B: AISI 304 stainless steel, matte black finish.
- AI0985C: AISI 304 stainless steel, bright finish.
- AI0985CS: AISI 304 stainless steel, satin finish.
- CABINET: made in stainless steel AISI 304, 0.8 mm thick. All-welded construction. Secured to concealed wall plate with pivot hinges. Capacity: 100 facial tissues.
- **CONCEALED WALL PLATE**: made in stainless steel AISI 304, 0.8 mm thick. It is mounted on the wall with 4 screws.
- Screws and plugs for installation to the wall are provided.