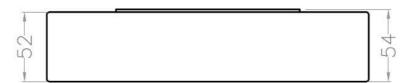

| General dimensions        | 54 x 240 x 126 mm |
|---------------------------|-------------------|
| Capacity                  | 100 tissues       |
| Stainless steel thickness | 0.8 mm            |
| Net weight                | 0.42 Kg           |

#### Dimensions

Dimensions: ±4%