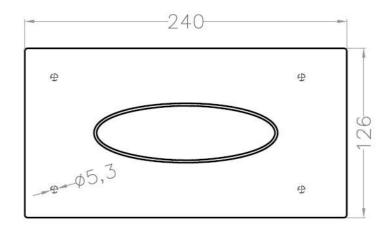

| General dimensions        | 54 x 240 x 126 mm |
|---------------------------|-------------------|
| Capacity                  | 100 tissues       |
| Stainless steel thickness | 0.8 mm            |
| Net weight                | 0.42 Kg           |

#### Dimensions

Dimensions: ±4%