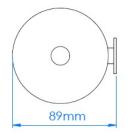

## **Technical specifications**

| Dimensions             | 89 x 400 x 82 mm |
|------------------------|------------------|
| Body thickness         | 1.0 mm           |
| Wall bracket thickness | 2.0 mm           |
| Lid thickness          | 4.5 mm           |
| Net weight             | 500 g            |

## **Dimensions**

Dimensions: ± 4%