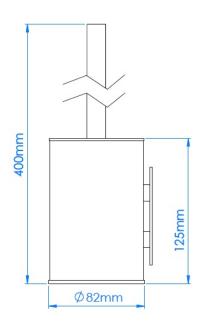

## **Technical specifications**

| Dimensions             | 89 x 400 x 82 mm |
|------------------------|------------------|
| Body thickness         | 1.0 mm           |
| Wall bracket thickness | 2.0 mm           |
| Lid thickness          | 4.5 mm           |
| Net weight             | 500 g            |

## **Dimensions**

Dimensions: ± 4%