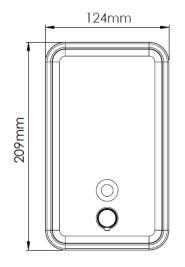

#### Technical Specifications

| Dimensions                  | 209 x 132 x 73 mm |
|-----------------------------|-------------------|
| Capacity                    | 1,100 ml          |
| Body thickness              | 1 mm              |
| Operable force              | 23.5 N            |
| Net weight                  | 0.7 Kg            |
| Quantity dispensed per pump | 1.1 ml            |

### Dimensions

Dimensions: ±4%