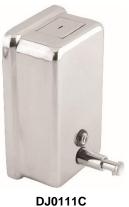

#### **General Description**

- Liquid soap dispenser of 1.1 L capacity, manufactured in stainless steel AISI 304, 1.0 mm thick, to be installed directly on the wall and handoperated by means of a push-button.
- Robust and vandal-resistant.
- With an inner tank, made of polyethylene, that prevents oxidation.
- Suitable for high traffic facilities and for public use.
- It is recommended to use liquid soap or hand sanitizing gel with the following characteristics:
  - Maximum alcohol content of 80%
  - Density between 0.9 and 1.35 kg/dm<sup>3</sup>

#### **Components & materials**

- **DJ0111C**: stainless steel AISI 304, bright finish.
- DJ0111CS: stainless steel AISI 304, satin finish.
- WALL PLATE: concealed and vandal-resistant, made of stainless steel AISI 304. It is mounted on the wall by means of three stainless steel screws (provided) with their corresponding Ø 5mm plastic plugs (also provided).
- HINGED COVER: for operator convenience and speed of service. Opening on top with special key provided that allows soap refill.
- LEVEL DISPLAY: made of polycarbonate and placed in the front part. It indicates the level of soap available inside the soap dispenser constantly.
- INNER PLASTIC TANK: made of polyethylene. It prevents oxidation.
- PUSH-BUTTON: made of chromed brass.
- **PUSH-IN VALVE:** made of chromed ABS with interior gaskets, to ensure tightness.