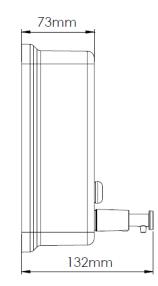

#### Technical Specifications

| Dimensions                  | 209 x 132 x 73 mm |
|-----------------------------|-------------------|
| Capacity                    | 1,100 ml          |
| Body thickness              | 1 mm              |
| Operable force              | 23.5 N            |
| Net weight                  | 0.7 Kg            |
| Quantity dispensed per pump | 1.1 ml            |

### Dimensions

Dimensions: ±4%