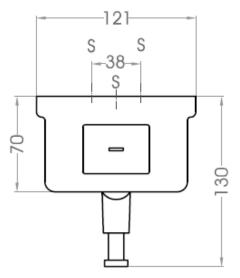

#### MOUNTING TEMPLATE

Fix the soap dispenser to 10-15 cm from shelf, through the holes of the wall and floor plates, using the stainless steel screws supplied and taking into account the distances of the points indicated by an "S" in the next figure: