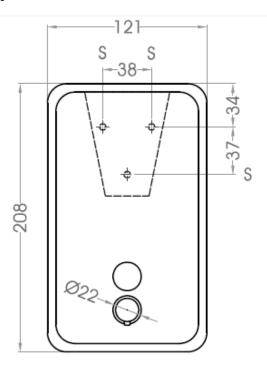

#### MOUNTING TEMPLATE

Fix the soap dispenser to 10-15 cm from shelf, through the holes of the wall and floor plates, using the stainless steel screws supplied and taking into account the distances of the points indicated by an "S" in the next figure: