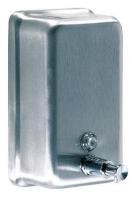

tainless steel AISI 304, bright finish.
- DJ0111CS: stainless steel AISI 304, satin finish.
- WALL PLATE: concealed and vandal-resistant, made of stainless steel AISI 304. It is mounted on the wall by means of three stainless steel screws (provided) with their corresponding Ø 5mm plastic plugs (also provided).
- HINGED COVER: for operator convenience and speed of service. Opening on top with special key provided that allows soap refill.
- LEVEL DISPLAY: made of polycarbonate and placed in the front part. It indicates the level of soap available inside the soap dispenser constantly.
- INNER PLASTIC TANK: made of polyethylene. It prevents oxidation.
- PUSH-BUTTON: made of chromed brass.
- **PUSH-IN VALVE:** made of chromed ABS with interior gaskets, to ensure tightness.

## **Push-button**



DJ0111CS Satin finish

#### Technical Specifications

| Dimensions                  | 209 x 132 x 73 mm |
|-----------------------------|-------------------|
| Capacity                    | 1,100 ml          |
| Body thickness              | 1 mm              |
| Operable force              | 23.5 N            |
| Net weight                  | 0.7 Kg            |
| Quantity dispensed per pump | 1.1 ml            |

### Dimensions







Dimensions: ±4%

## OPERATION

Place one hand just under the soap dispenser valve and press the center push-button until the end of the soap dosage.

#### MOUNTING TEMPLATE

Fix the soap dispenser to 10-15 cm from shelf, through the holes of the wall and floor plates, using the stainless steel screws supplied and taking into account the distances of the p