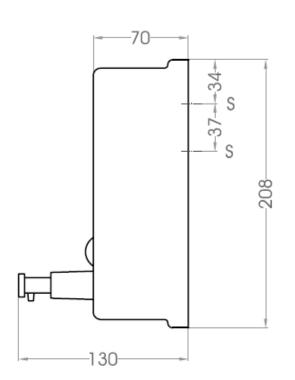

#### Technical Specifications

| Dimensions                  | 209 x 132 x 73 mm |
|-----------------------------|-------------------|
| Capacity                    | 1,100 ml          |
| Body thickness              | 1 mm              |
| Operable force              | 23.5 N            |
| Net weight                  | 0.7 Kg            |
| Quantity dispensed per pump | 1.1 ml            |

### Dimensions

Dimensions: ±4%